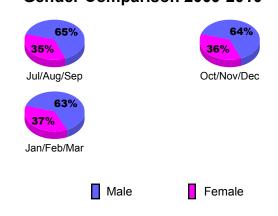

-|
|             |      | Member | Membership  |         |             |  |  |
|             |      | 200    | 2008-2009   |         |             |  |  |
|             |      |        |             |         |             |  |  |
|             | Net  | Actual | Actual      | Gain/   | Gain/       |  |  |
|             | Memb | New    | Dropped     | Loss of | Loss of     |  |  |
| Month       | Goal | Memb   | <u>Memb</u> | Memb    | <u>Memb</u> |  |  |
| Jul/Aug/Sep | 30   | 38     | -28         | 10      | -20         |  |  |
| Oct/Nov/Dec | 5    | 25     | -45         | -20     | 5           |  |  |
| Jan/Feb/Mar | 10   | 91     | -23         | 68      | 16          |  |  |
| Totals      | 45   | 154    | -96         | 58      | 1           |  |  |





## Gender Comparison 2009-2010