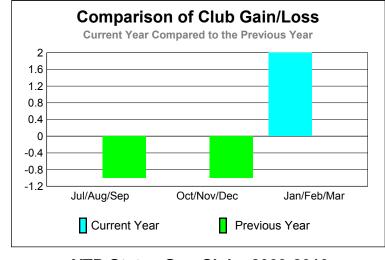

GMT: DANA M BIGGS Location: OREGON GMT CA: 1

|             |                            | <u>Club</u><br><b>200</b>     |                                   | <u>Clubs</u><br>2008-2009        |                                  |
|-------------|----------------------------|-------------------------------|-----------------------------------|----------------------------------|----------------------------------|
| Month       | New<br>Club<br><u>Goal</u> | Actual<br>New<br><u>Clubs</u> | Actual<br>Dropped<br><u>Clubs</u> | Gain/<br>Loss of<br><u>Clubs</u> | Gain/<br>Loss of<br><u>Clubs</u> |
| Jul/Aug/Sep | 1                          | 0                             | 0                                 | 0                                | -1                               |
| Oct/Nov/Dec | 0                          | 0                             | 0                                 | 0                                | -1                               |
| Jan/Feb/Mar | 0                          | 2                             | 0                                 | 2                                | 0                                |
| Totals      | 1                          | 2                             | 0                                 | 2                                | -2                               |

## Club Results 2009-2010 Goal, New, Dropped, Gain/Loss 2 1.6 1.2 0.8 0.4 0 Jul/Aug/Sep Oct/Nov/Dec Jan/Feb/Mar Goal Actual Dropped Gain Loss C