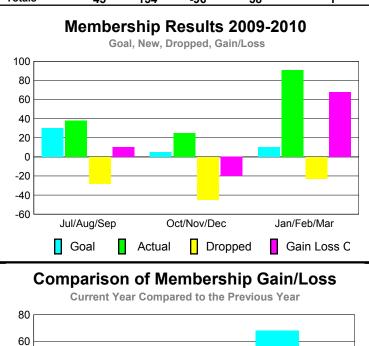

## YTD Status Quo Clubs 2009-2010

Status Quo Clubs Compared to Status Quo Members

6
4
2
0
-2
-4
-6

Jul/Aug/Sep Oct/Nov/Dec Jan/Feb/Mar

Status Quo Clubs Total Status Quo Members

| MEMBERSHIP  |      |        |             |         |             |  |  |
|-------------|------|--------|-------------|---------|-------------|--|--|
|             |      | Member | Membership  |         |             |  |  |
|             |      | 200    | 2008-2009   |         |             |  |  |
|             |      |        |             |         |             |  |  |
|             | Net  | Actual | Actual      | Gain/   | Gain/       |  |  |
|             | Memb | New    | Dropped     | Loss of | Loss of     |  |  |
| Month       | Goal | Memb   | <u>Memb</u> | Memb    | <u>Memb</u> |  |  |
| Jul/Aug/Sep | 30   | 38     | -28         | 10      | -20         |  |  |
| Oct/Nov/Dec | 5    | 25     | -45         | -20     | 5           |  |  |
| Jan/Feb/Mar | 10   | 91     | -23         | 68      | 16          |  |  |
| Totals      | 45   | 154    | -96         | 58      | 1           |  |  |