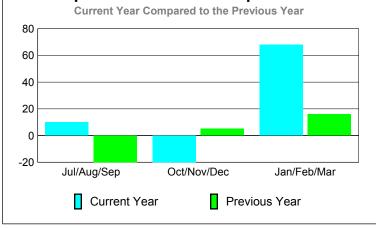

## YTD Status Quo Clubs 2009-2010

Status Quo Clubs Compared to Status Quo Members

6
4
2
0
-2
-4
-6

Jul/Aug/Sep Oct/Nov/Dec Jan/Feb/Mar

Status Quo Clubs Total Status Quo Members

| MEMBERSHIP  |      |        |             |         |             |  |  |
|-------------|------|--------|-------------|---------|-------------|--|--|
|             |      | Member | Membership  |         |             |  |  |
|             |      | 200    | 2008-2009   |         |             |  |  |
|             |      |        |             |         |             |  |  |
|             | Net  | Actual | Actual      | Gain/   | Gain/       |  |  |
|             | Memb | New    | Dropped     | Loss of | Loss of     |  |  |
| Month       | Goal | Memb   | <u>Memb</u> | Memb    | <u>Memb</u> |  |  |
| Jul/Aug/Sep | 30   | 38     | -28         | 10      | -20         |  |  |
| Oct/Nov/Dec | 5    | 25     | -45         | -20     | 5           |  |  |
| Jan/Feb/Mar | 10   | 91     | -23         | 68      | 16          |  |  |
| Totals      | 45   | 154    | -96         | 58      | 1           |  |  |